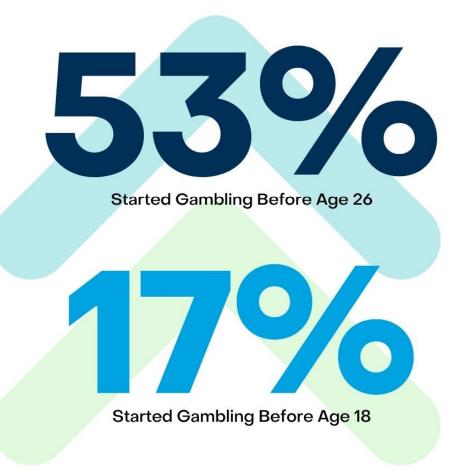

### GAMBLER'S AGE OF GAMBLING ONSET AND AGE OF GAMBLING PROBLEM

Data with respect to the reported age of initiation of gambling and when it became a problem revealed that 53% of problem gamblers this year (versus 48% in 2020/2021) started gambling before age 26, and 17% started prior to the legal gambling age of 18 (an increase from the past fiscal year of 13%).