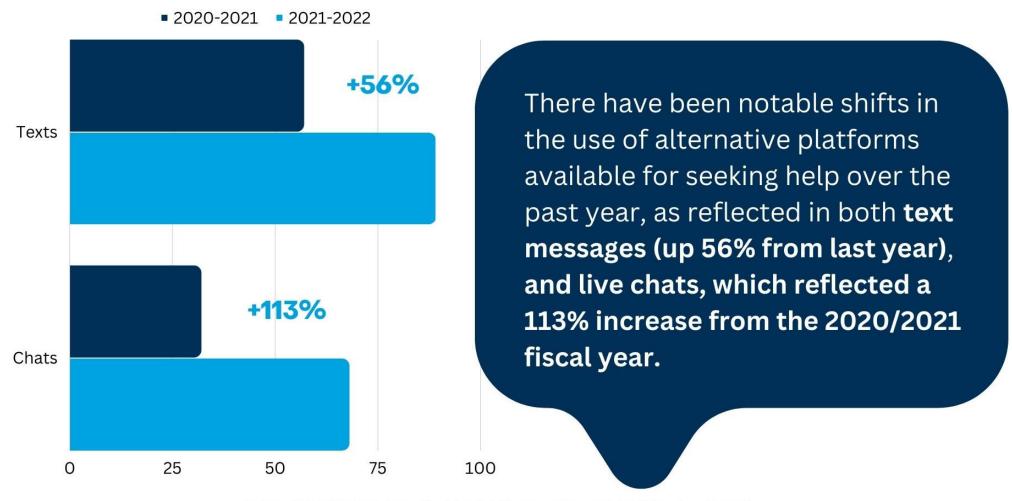

#### **TEXTS & CHATS FOR HELP**

24-Hour 888-ADMIT-IT Problem Gambling HelpLine Annual Report: July 1, 2021 - June 30, 2022