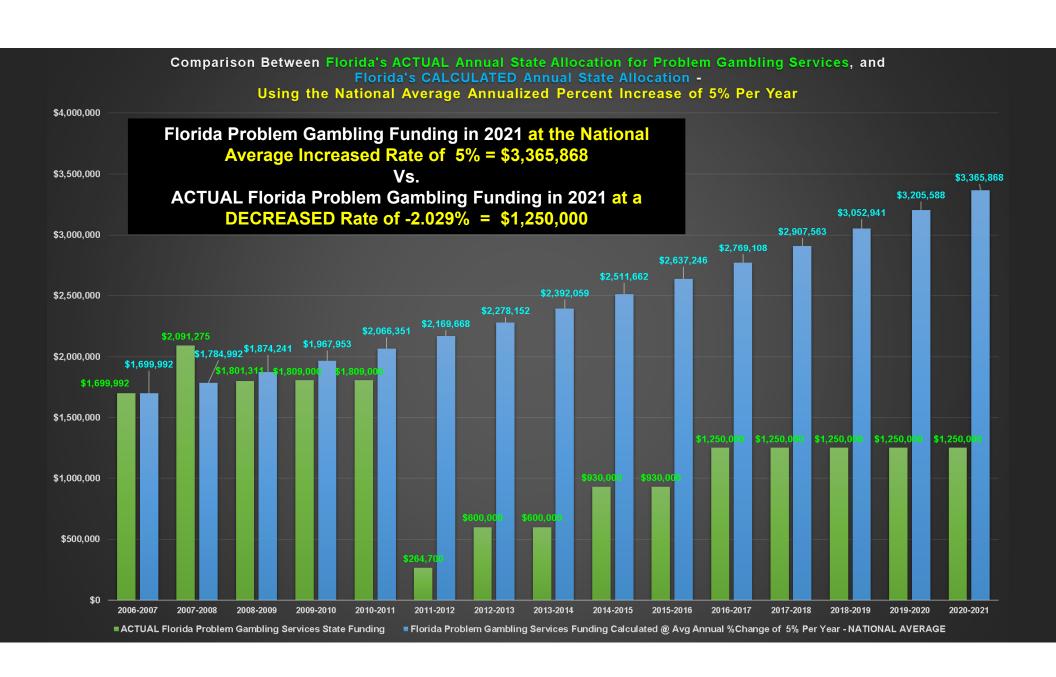

#### **But NOT in Florida!**

Florida's Allocation for Problem Gambling Services DECREASED by -2.029%.

Data based on past six NAADGS Surveys; Change in allocation between 2016 and 2021 is 26%. Five states reported to have underspent their allocations (AR, DC, IA, NJ, and SD).

NAADGS: 2021 Survey of Publicly Funded Problem Gambling Services in the United States

24-Hour 888-ADMIT-IT Problem Gambling HelpLine Annual Report: July 1, 2021 - June 30, 2022

2006-2007 - First Year of DBPR Funding

2011-2012 - First Year Lottery Funding Eliminated