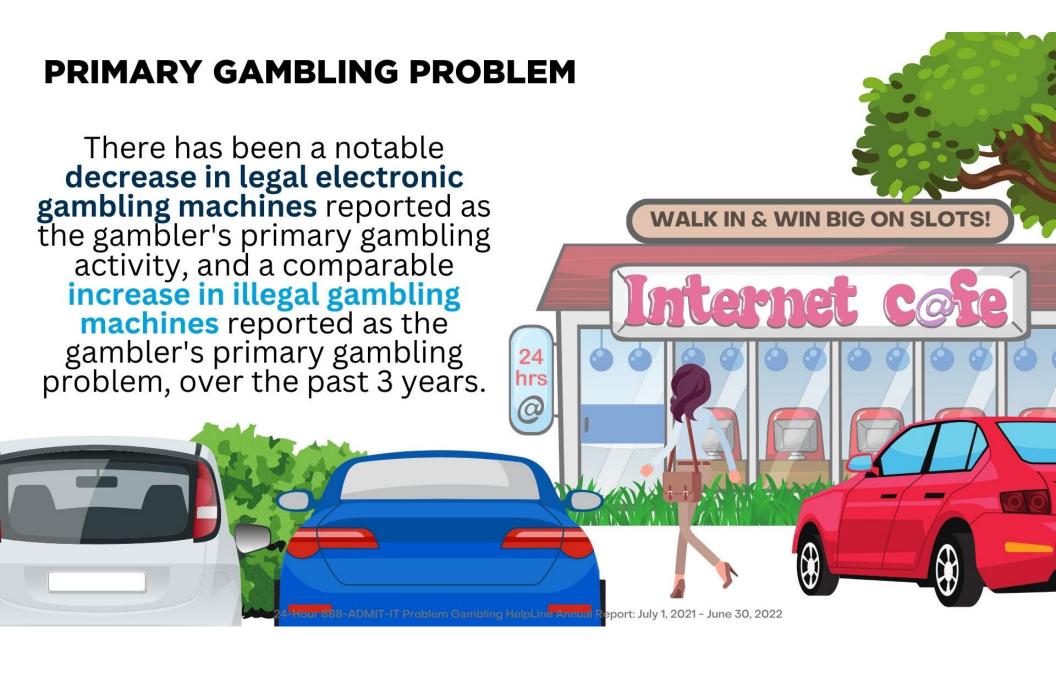

#### PRIMARY GAMBLING PROBLEM

The types of gambling activities most frequently cited as being the primary gambling problem of the gambler this year included **Electronic Gambling Machines (41%)**, (note, this includes both legal and illegal electronic gambling machines), **Cards/Table Games and Online Gambling (both at 21%)**, and **Lottery Games (11%)**.

#### PRIMARY GAMBLING PROBLEM

Online gambling (of all types), as the primary gambling problem of the gambler continues to be reported more frequently, with steady increases seen over the past 3 fiscal years (a 42% increase from 2019/2020 to 2020/2021, and an additional 23% increase from 2020/2021 to 2021/2022).