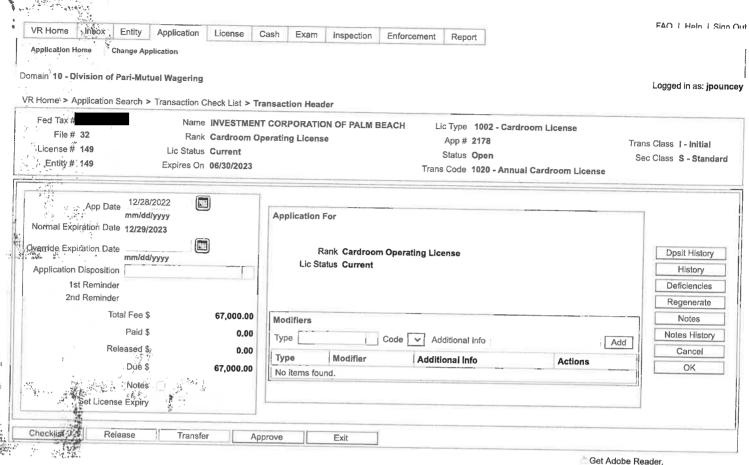

2023-001330 Pari-Mutuel Operating License Renewal

Date: 2023-001333 Cardroom License Renewal

January 30, 2023

#### Background

Annually, a permitholder must renew its operating and cardroom licenses by submitting the required documentation to the Commission.<sup>1</sup> TBD Entertainment, LLC d/b/a TGT Poker & Racebook and/or Lucky's Card Room ("Lucky's Card Room") possesses a greyhound permit. Lucky's Card Room currently holds an operating license and a cardroom license for the 2022-2023 Fiscal Year. For the 2023-2024 Fiscal Year, Lucky's Card Room has requested to operate zero performances<sup>2</sup> and have 17 card tables<sup>3</sup>. Lucky's Card Room has paid the \$17,000 annual card table fee.<sup>4</sup>