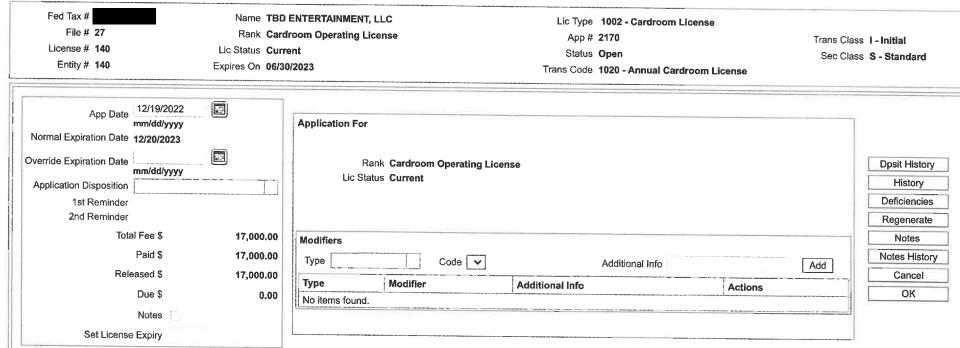

#### Executive Summary

A permitholder submitted an application to renew its operating license for a pari-mutuel facility ("operating license") and cardroom license. The Commission should approve this request.

#### Background

Annually, a permitholder must renew its operating and cardroom licenses by submitting the required documentation to the Commission.<sup>1</sup> TBD Entertainment, LLC d/b/a TGT Poker & Racebook and/or Lucky's Card Room ("Lucky's Card Room") possesses a greyhound permit. Lucky's Card Room currently holds an operating license and a cardroom license for the 2022-2023 Fiscal Year. For the 2023-2024 Fiscal Year, Lucky's Card Room has requested to operate zero performances<sup>2</sup> and have 17 card tables<sup>3</sup>. Lucky's Card Room has paid the \$17,000 annual card table fee.<sup>4</sup>

#### Analysis

The Commission must confirm that: each permitholder has submitted proof with their annual application for a license; the permitholder continues to possess the qualifications prescribed by chapter 550, Florida Statutes; and the permit has not been disapproved by voters in an election.<sup>5</sup> In addition, each permitholder must indicate whether the permitholder intends to accept wagers on intertrack or simulcast events, and for each permitholder electing to open a cardroom, the dates and periods of operation.<sup>6</sup> Lucky's Card Room has satisfied all of these requirements.

<u>Recommendation:</u> The Florida Gaming Control Commission should approve TBD Entertainment, LLC d/b/a TGT Poker & Racebook and/or Lucky's Card Room 's request to renew its operating and cardroom licenses for fiscal year 2023-2024.