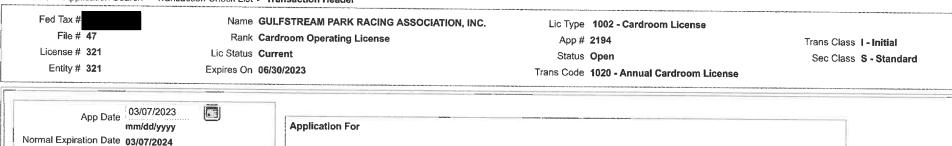

#### **MEMORANDUM**

To: The Florida Gaming Control Commission

From: Division of Pari-Mutuel Wagering

Re: TBD Entertainment, LLC d/b/a TGT Poker & Racebook and/or Lucky's Card

Room (GHND140) (Lucky's Card Room)

2023-001330 Pari-Mutuel Operating License Renewal

Date: 2023-001333 Cardroom License Renewal

January 30, 2023

#### Background

Annually, a permitholder must renew its operating and cardroom licenses by submitting the required documentation to the Commission.<sup>1</sup> TBD Entertainment, LLC d/b/a TGT Poker & Racebook and/or Lucky's Card Room ("Lucky's Card Room") possesses a greyhound permit. Lucky's Card Room currently holds an operating license and a cardroom license for the 2022-2023 Fiscal Year. For the 2023-2024 Fiscal Year, Lucky's Card Room has requested to operate zero performances<sup>2</sup> and have 17 card tables<sup>3</sup>. Lucky's Card Room has paid the \$17,000 annual card table fee.<sup>4</sup>