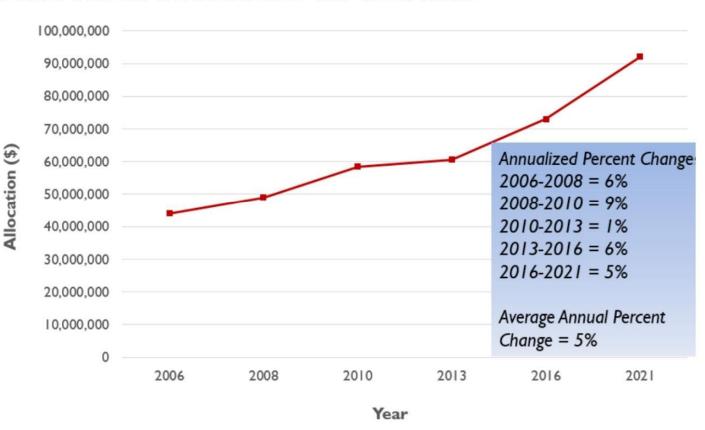

#### **U.S. STATE ALLOCATIONS ACROSS 15 YEARS**

The following chart illustrates a clear upward investment trend during the 15-year period examined, with total problem gambling funding increased from \$44 million in 2006 to \$94 million in 2021. That growth represents an average annualized percent increase of 5%.

### U.S. STATE ALLOCATIONS FOR PROBLEM GAMBLING SERVICES ACROSS 15 YEARS

Growth represents an average annualized percent increase of 5%.