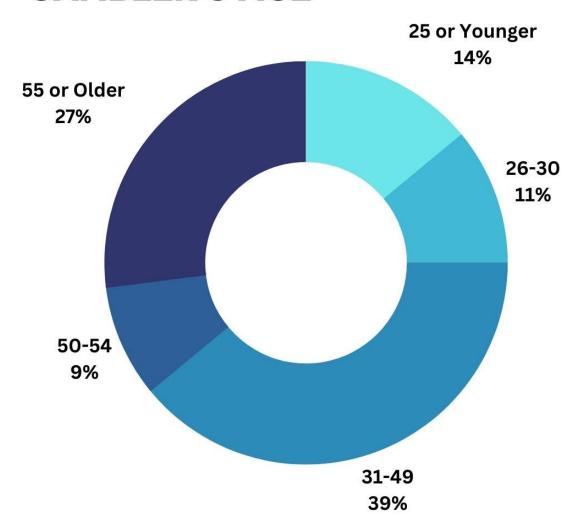

#### **GAMBLER'S AGE**

Among the 1,446 contacts who disclosed the gambler's age this year, it was found that approximately 14% of the gamblers were 25 years old or younger; 11% were 26-30; 39% were 31-49; 9% were 50-54; and 27% of gamblers were 55 years of age or older.