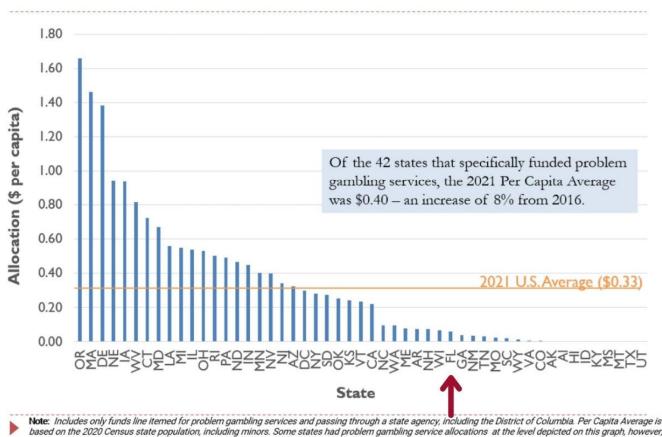

#### 2021 PER CAPITA PROBLEM GAMBLING SERVICES **ALLOCATION BY US STATE AGENCIES**

- √ Florida ranked 34th (out of 42 states) in the u.s. regarding per capita public funds invested on problem gambling services.
- ✓ Florida's per capita public fund allocation is Six cents.

based on the 2020 Census state population, including minors. Some states had problem gambling service allocations at the level depicted on this graph, however, had expended fewer than 10% of the funds from that allocation in 2021 (AR, DC, WY) while others expended approximately 70% of the allocation in 2021 (NJ & MI)