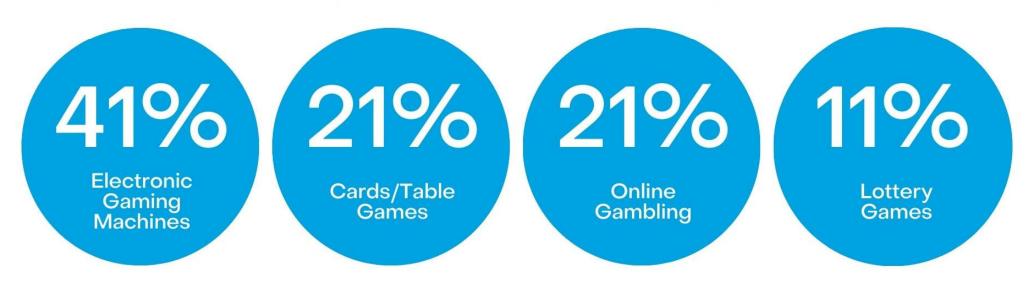

#### PRIMARY GAMBLING PROBLEM

The types of gambling activities most frequently cited as being the primary gambling problem of the gambler this year included **Electronic Gambling Machines (41%)**, (note, this includes both legal and illegal electronic gambling machines), **Cards/Table Games and Online Gambling (both at 21%)**, and **Lottery Games (11%)**.