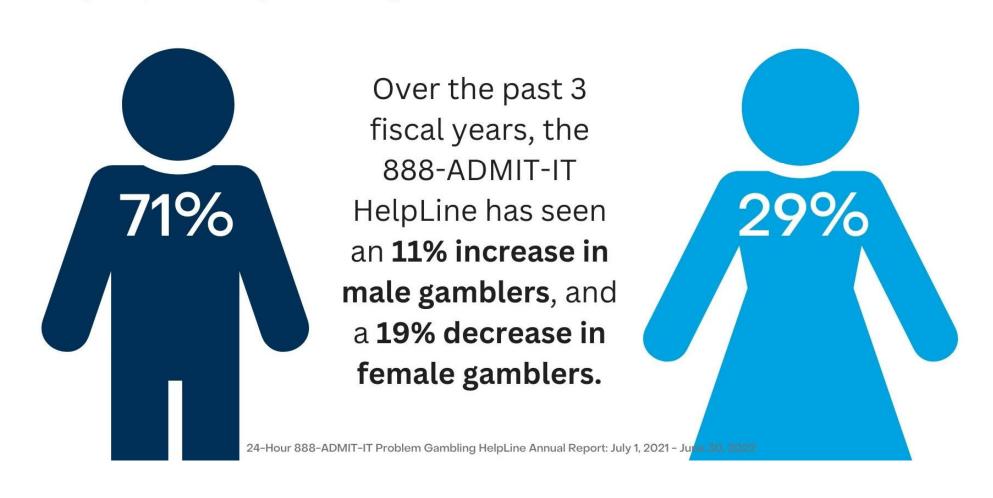

#### **GAMBLER'S GENDER**

This year, 71% of problem gamblers were male and 29% were female.