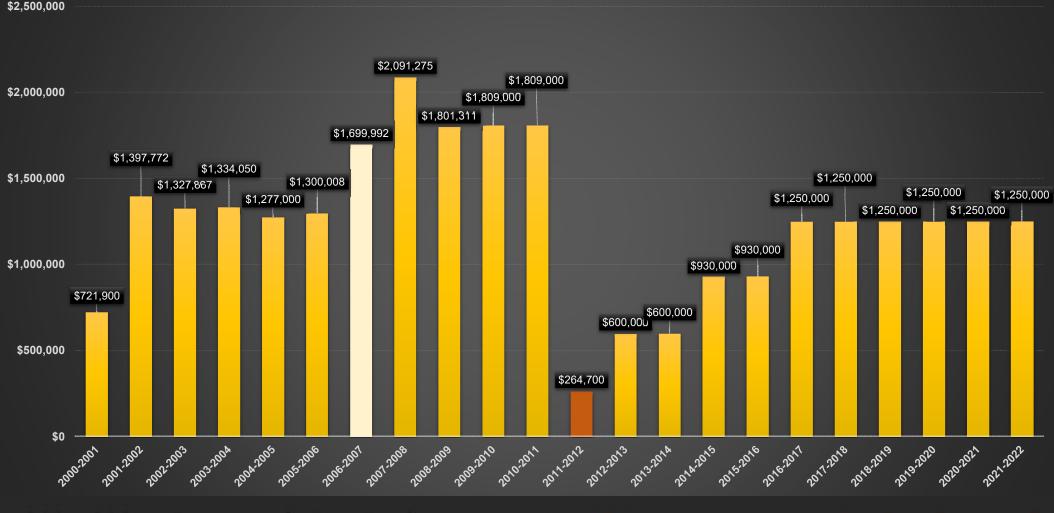

## Florida's Prevention Program 888-ADMIT-IT - 24/7 Problem Gambling HelpLine Growth TOTAL CONTACTS

140%
Increase
in Contacts
from
2018-2022

During the 2021/2022 fiscal year, the FCCG received 25,689 total contacts. This represents an 8% increase in total Agency contacts from last fiscal year (23,558), and a continued increase in total Agency contacts of all types each year, over the past four years, reflecting an overall increase of 140%, since 2018/2019.

NAADGS: 2021 Survey of Publicly Funded Problem Gambling Services in the United States

24-Hour 888-ADMIT-IT Problem Gambling HelpLine Annual Report: July 1, 2021 - June 30, 2022

2006-2007 - First Year of DBPR Funding

2011-2012 - First Year Lottery Funding Eliminated