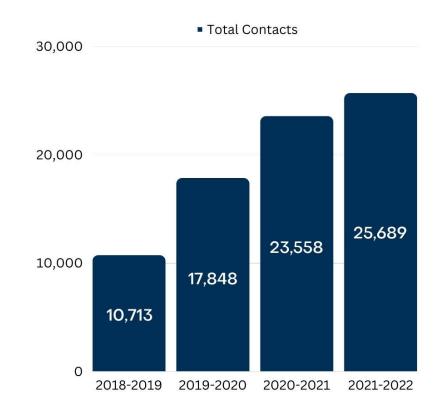

## Florida's Prevention Program 888-ADMIT-IT - 24/7 Problem Gambling HelpLine Growth TOTAL CONTACTS

140%
Increase
in Contacts
from
2018-2022

During the 2021/2022 fiscal year, the FCCG received 25,689 total contacts. This represents an 8% increase in total Agency contacts from last fiscal year (23,558), and a continued increase in total Agency contacts of all types each year, over the past four years, reflecting an overall increase of 140%, since 2018/2019.