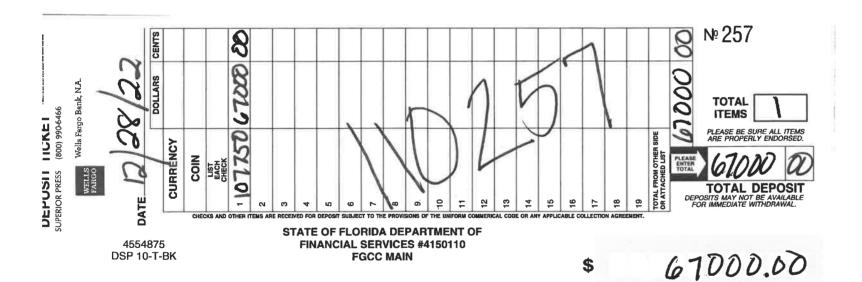

#### Background

Annually, a permitholder must renew its operating and cardroom licenses by submitting the required documentation to the Commission.<sup>1</sup> TBD Entertainment, LLC d/b/a TGT Poker & Racebook and/or Lucky's Card Room ("Lucky's Card Room") possesses a greyhound permit. Lucky's Card Room currently holds an operating license and a cardroom license for the 2022-2023 Fiscal Year. For the 2023-2024 Fiscal Year, Lucky's Card Room has requested to operate zero performances<sup>2</sup> and have 17 card tables<sup>3</sup>. Lucky's Card Room has paid the \$17,000 annual card table fee.<sup>4</sup>

<sup>&</sup>lt;sup>4</sup> The annual cardroom license fee is \$1,000 for each table in the cardroom. § 849.086(5)(e), Fla. Stat.

<sup>&</sup>lt;sup>5</sup> § 16.712(7), Fla. Stat.

<sup>&</sup>lt;sup>6</sup> § 550.01215(l)(a), Fla. Stat.