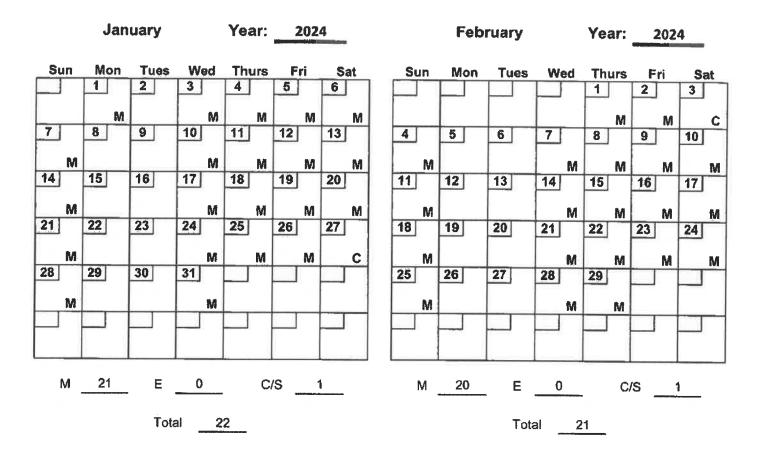

2023-001330 Pari-Mutuel Operating License Renewal

Date: 2023-001333 Cardroom License Renewal

January 30, 2023

#### Background

Annually, a permitholder must renew its operating and cardroom licenses by submitting the required documentation to the Commission.<sup>1</sup> TBD Entertainment, LLC d/b/a TGT Poker & Racebook and/or Lucky's Card Room ("Lucky's Card Room") possesses a greyhound permit. Lucky's Card Room currently holds an operating license and a cardroom license for the 2022-2023 Fiscal Year. For the 2023-2024 Fiscal Year, Lucky's Card Room has requested to operate zero performances<sup>2</sup> and have 17 card tables<sup>3</sup>. Lucky's Card Room has paid the \$17,000 annual card table fee.<sup>4</sup>