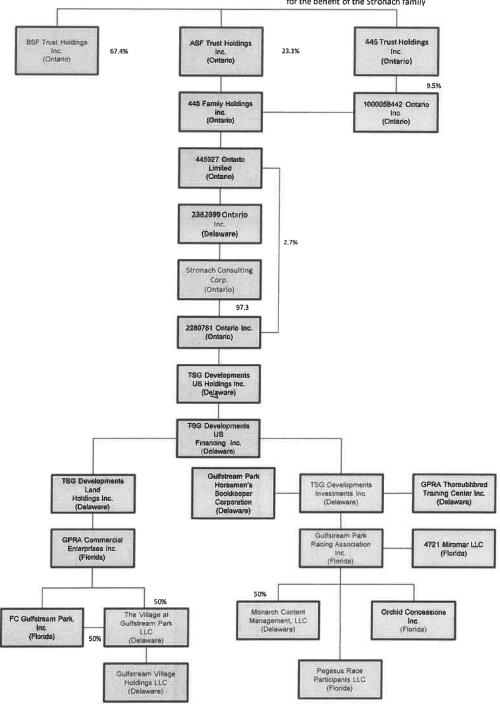

If you are not the intended recipient, you are hereby notified that any review, dissemination, distribution or duplication of this communication is strictly prohibited. If you are not the intended recipient, please contact me by reply e-mail and destroy all copies of the original message.

The State of Florida has a very broad public records law pursuant to Chapter 119, Florida Statutes. Most written communications to and from state officials regarding state business are public records, available to the public and media upon request. Therefore, your e-mail communications may be subject to public disclosure. LARGER VIEW

#### **GULFSTREAM PARK RACING & CASINO ORGANIZATION CHART**

These 3 entities are controlled by the Stronach family through Trusts for the benefit of the Stronach family



100% ownership unless otherwise noted

# Jelks, La'Kesha

From: Pouncey, Jamie

**Sent:** Monday, March 6, 2023 9:03 AM **To:** Holmes, Sheri; Jelks, La'Kesha

Subject: RE: Gulfstream Park - License 321 - Organizational Chart

\*\*

A nonprofit organization is not "owned" by the people who start it, nor their successors in leadership. These individuals operate in a position of trust and accountability for the public at large, who, allow nonprofits to operate exempt from the taxes that for-profit businesses must pay.

Most nonprofit corporations are run by a board of directors -- called trustees, others may be managed by voting members, some are managed by a combination of those.

Form 3190 indicates the permitted entity is manger managed. A manager-managed entity places management author